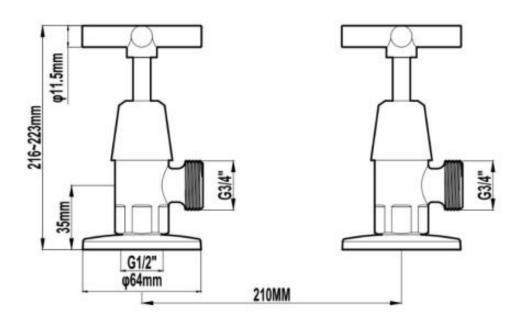

| SPECIFICATIONS  |                         |
|-----------------|-------------------------|
|                 |                         |
| SKU             | BKTT03                  |
|                 |                         |
| MATERIAL        | PREMIUM DR BRASS        |
|                 |                         |
| RECOMMENDED USE | RESIDENTIAL             |
|                 |                         |
| WATER PRESSURE  | MINIMUM PRESSURE 150KPA |
|                 | MAXIMUM PRESSURE 500KPA |
|                 |                         |
| WARRANTY        | PARTS: 5 YEARS          |
|                 | LABOUR: 1 YEARS         |

Disclaimer: All products must be installed by Australia licensed plumber or registered trade person. The manufacture reserves the right to vary specifica