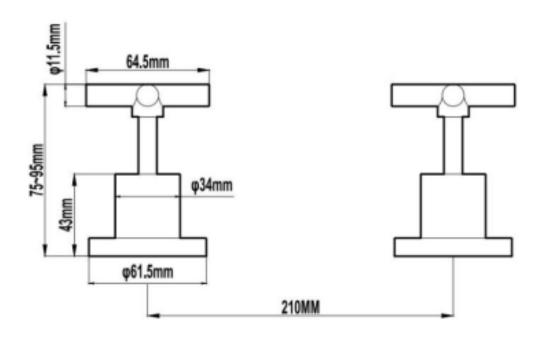

| SPECIFICATIONS  |                         |
|-----------------|-------------------------|
|                 |                         |
| SKU             | BKTT02                  |
|                 |                         |
| MATERIAL        | PREMIUM DR BRASS        |
|                 |                         |
| RECOMMENDED USE | RESIDENTIAL             |
|                 |                         |
| WATER PRESSURE  | MINIMUM PRESSURE 150KPA |
|                 | MAXIMUM PRESSURE 500KPA |
|                 |                         |
| WARRANTY        | PARTS: 5 YEARS          |
|                 | LABOUR: 1 YEARS         |

Disclaimer: All products must be installed by Australia licensed plumber or registered trade person. The manufacture reserves the right to vary specifica