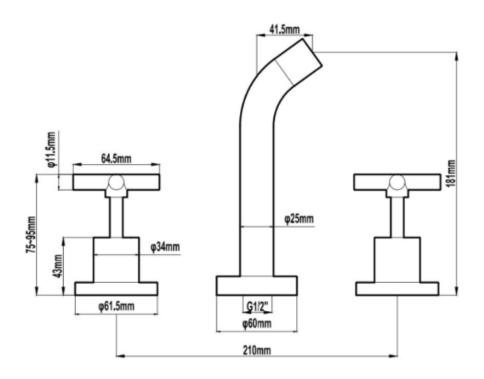

| SPECIFICATIONS  |                         |
|-----------------|-------------------------|
|                 |                         |
| SKU             | BKTT01                  |
|                 |                         |
| MATERIAL        | PREMIUM DR BRASS        |
|                 |                         |
| RECOMMENDED USE | RESIDENTIAL             |
|                 |                         |
| WATER PRESSURE  | MINIMUM PRESSURE 150KPA |
|                 | MAXIMUM PRESSURE 500KPA |
|                 |                         |
| WARRANTY        | PARTS: 5 YEARS          |
|                 | LABOUR: 1 YEARS         |

Disclaimer: All products must be installed by Australia licensed plumber or registered trade person. The manufacture reserves the right to vary specifica