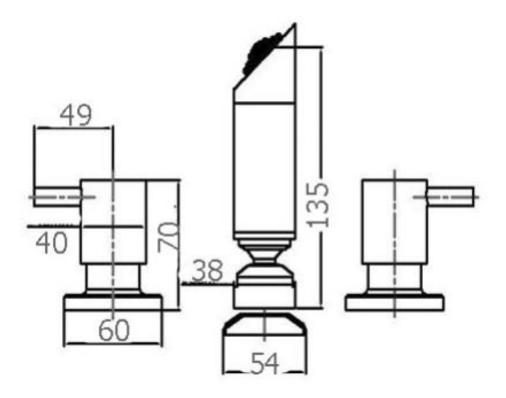

## **SPECIFICATIONS**

| SKU             | ВКТЈО5                  |
|-----------------|-------------------------|
|                 |                         |
| CARTRIDGE       | HENT BRASS SPINDLE      |
|                 |                         |
| RECOMMENDED USE | RESIDENTIAL             |
|                 |                         |
| WATER PRESSURE  | MINIMUM PRESSURE 150KPA |
|                 | MAXIMUM PRESSURE 500KPA |
|                 |                         |
| WARRANTY        | PARTS: 5 YEARS          |
|                 | LABOUR: 1 YEARS         |
|                 |                         |