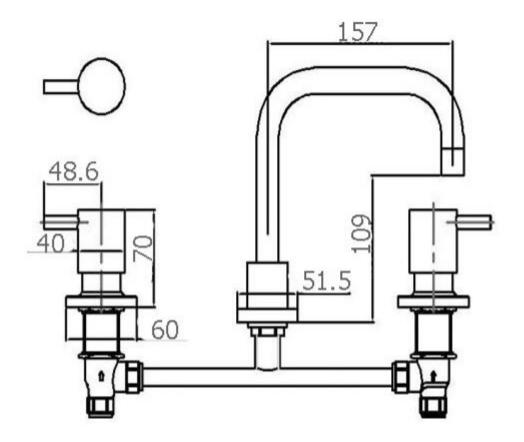

## **SPECIFICATIONS**

| SKU             | BKTJ04                  |
|-----------------|-------------------------|
|                 |                         |
| CARTRIDGE       | HENT BRASS SPINDLE      |
|                 |                         |
| RECOMMENDED USE | RESIDENTIAL             |
|                 |                         |
| WATER PRESSURE  | MINIMUM PRESSURE 150KPA |
|                 | MAXIMUM PRESSURE 500KPA |
|                 |                         |
| WARRANTY        | PARTS: 5 YEARS          |
|                 | LABOUR: 1 YEARS         |

Disclaimer: All products must be installed by Australia licensed plumber or registered trade person. The manufacture reserves the right to vary specifications or delete models without notification. Dimensions are nominal m