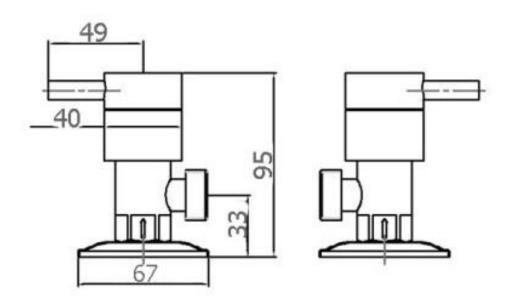

| SPECIFICATIONS  |                         |
|-----------------|-------------------------|
| SKU             | ВКТЈ03                  |
| SKO             | DKIJOS                  |
| CARTRIDGE       | HENT BRASS SPINDLE      |
|                 |                         |
| RECOMMENDED USE | RESIDENTIAL             |
|                 |                         |
| WATER PRESSURE  | MINIMUM PRESSURE 150KPA |
|                 | MAXIMUM PRESSURE 500KPA |
|                 |                         |
| WARRANTY        | PARTS: 5 YEARS          |
|                 | LABOUR: 1 YEARS         |

Disclaimer: All products must be installed by Australia licensed plumber or registered trade person. The manufacture reserves the right to vary specifications or delete models without notification. D