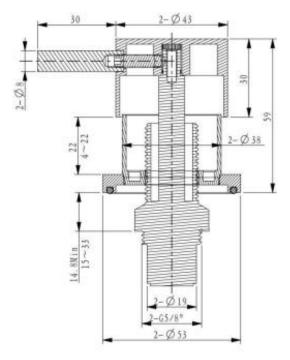

## **SPECIFICATIONS**

| SKU             | BKTJ02                  |
|-----------------|-------------------------|
|                 |                         |
| CARTRIDGE       | HENT BRASS SPINDLE      |
|                 |                         |
| RECOMMENDED USE | RESIDENTIAL             |
|                 |                         |
| WATER PRESSURE  | MINIMUM PRESSURE 150KPA |
|                 | MAXIMUM PRESSURE 500KPA |
|                 |                         |
| WARRANTY        | PARTS: 5 YEARS          |
|                 | LABOUR: 1 YEARS         |