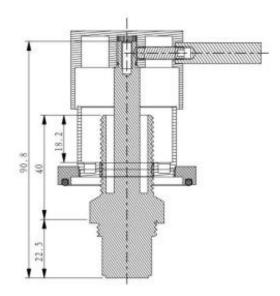

## **SPECIFICATIONS**

| SKU             | BKTJ02                  |
|-----------------|-------------------------|
|                 |                         |
| CARTRIDGE       | HENT BRASS SPINDLE      |
|                 |                         |
| RECOMMENDED USE | RESIDENTIAL             |
|                 |                         |
| WATER PRESSURE  | MINIMUM PRESSURE 150KPA |
|                 | MAXIMUM PRESSURE 500KPA |
|                 |                         |
| WARRANTY        | PARTS: 5 YEARS          |
|                 | LABOUR: 1 YEARS         |