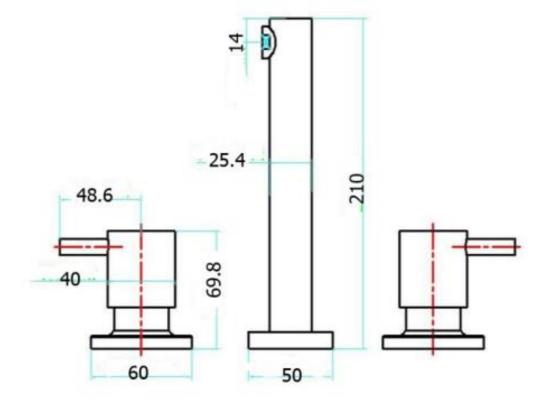

## BadundKüche BK



## **SPECIFICATIONS**

| SKU             | BKTJ01                  |
|-----------------|-------------------------|
|                 |                         |
| CARTRIDGE       | HENT BRASS SPINDLE      |
|                 |                         |
| RECOMMENDED USE | RESIDENTIAL             |
|                 |                         |
| WATER PRESSURE  | MINIMUM PRESSURE 150KPA |
|                 | MAXIMUM PRESSURE 500KPA |
|                 |                         |
| WARRANTY        | PARTS: 5 YEARS          |
|                 | LABOUR: 1 YEARS         |

Disclaimer: All products must be installed by Australia licensed plumber or registered trade person. The manufacture reserves the right to vary specifications or delete models without notification. Dimensions are nominal m