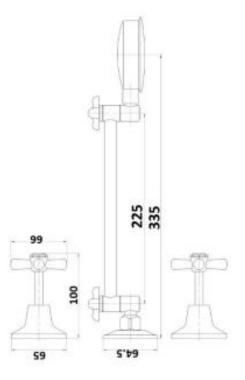

## **SPECIFICATIONS**

| SKU             | BKTE05                  |
|-----------------|-------------------------|
|                 |                         |
| MATERIAL        | PREMIUM DR BRASS        |
|                 |                         |
| RECOMMENDED USE | RESIDENTIAL             |
|                 |                         |
| WATER PRESSURE  | MINIMUM PRESSURE 150KPA |
|                 | MAXIMUM PRESSURE 500KPA |
|                 |                         |
| WARRANTY        | PARTS: 5 YEARS          |
|                 | LABOUR: 1 YEARS         |