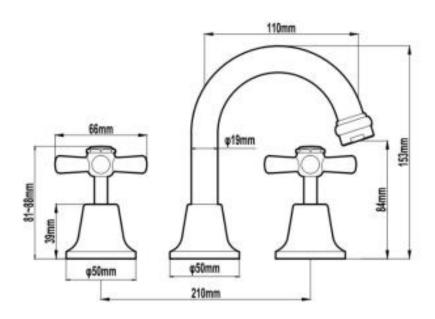

| SPECIFICATIONS  |                         |
|-----------------|-------------------------|
|                 |                         |
| SKU             | BKTE04                  |
|                 |                         |
| MATERIAL        | PREMIUM DR BRASS        |
|                 |                         |
| RECOMMENDED USE | RESIDENTIAL             |
|                 |                         |
| WATER PRESSURE  | MINIMUM PRESSURE 150KPA |
|                 | MAXIMUM PRESSURE 500KPA |
|                 |                         |
| WARRANTY        | PARTS: 5 YEARS          |
|                 | LABOUR: 1 YEARS         |

Disclaimer: All products must be installed by Australia licensed plumber or registered trade person. The manufacture reserves the right to vary specifica