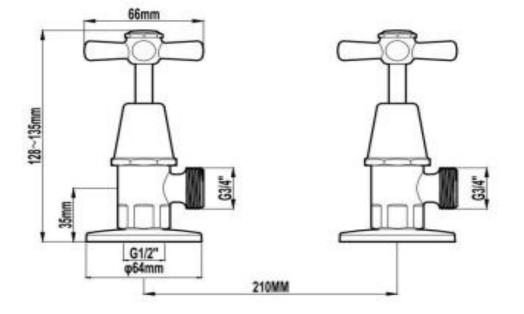

## **SPECIFICATIONS**

| SKU             | ВКТЕОЗ                  |
|-----------------|-------------------------|
|                 |                         |
| MATERIAL        | PREMIUM DR BRASS        |
|                 |                         |
| RECOMMENDED USE | RESIDENTIAL             |
|                 |                         |
| WATER PRESSURE  | MINIMUM PRESSURE 150KPA |
|                 | MAXIMUM PRESSURE 500KPA |
|                 |                         |
| WARRANTY        | PARTS: 5 YEARS          |
|                 | LABOUR: 1 YEARS         |

Disclaimer: All products must be installed by Australia licensed plumber or registered trade person. The manufacture reserves the right to vary specifications or delete models without notification. Dimensions are nominal m