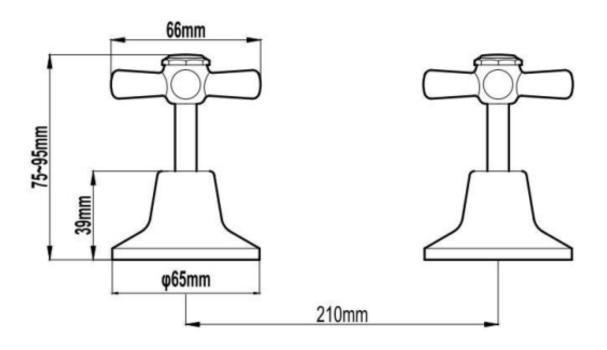

| SPECIFICATIONS  |                         |
|-----------------|-------------------------|
|                 |                         |
| SKU             | BKTE02                  |
|                 |                         |
| MATERIAL        | PREMIUM DR BRASS        |
|                 |                         |
| RECOMMENDED USE | RESIDENTIAL             |
|                 |                         |
| WATER PRESSURE  | MINIMUM PRESSURE 150KPA |
|                 | MAXIMUM PRESSURE 500KPA |
|                 |                         |
| WARRANTY        | PARTS: 5 YEARS          |
|                 | LABOUR: 1 YEARS         |
| WARRANTY        |                         |

Disclaimer: All products must be installed by Australia licensed plumber or registered trade person. The ma