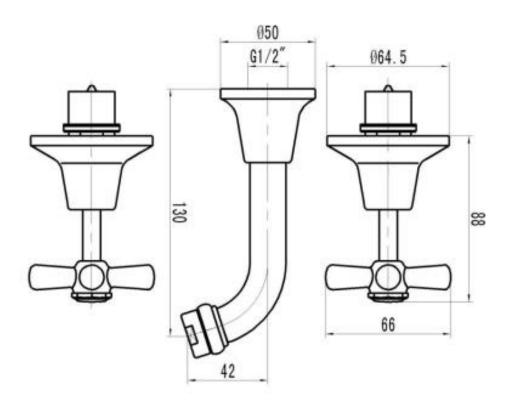

| SPECIFICATIONS  |                         |
|-----------------|-------------------------|
|                 |                         |
| SKU             | BKTE01                  |
|                 |                         |
| MATERIAL        | PREMIUM DR BRASS        |
|                 |                         |
| RECOMMENDED USE | RESIDENTIAL             |
|                 |                         |
| WATER PRESSURE  | MINIMUM PRESSURE 150KPA |
|                 | MAXIMUM PRESSURE 500KPA |
|                 |                         |
| WARRANTY        | PARTS: 5 YEARS          |
|                 | LABOUR: 1 YEARS         |

Disclaimer: All products must be installed by Australia licensed plumber or registered trade person. The manufacture reserves the right to vary specifica