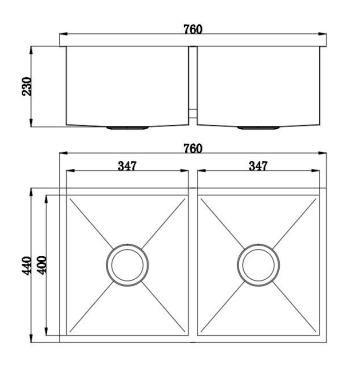

| SPECIFICATIONS  |                            |
|-----------------|----------------------------|
| SKU             | BKS76D                     |
| RECOMMENDED USE | RESIDENTIAL                |
| STRUCTURE       | 1.2MM THICKNESS, RO RADIUS |
| MATERIAL        | #304 STAINLESS STEEL       |
|                 |                            |
| INSTALLATION    | TOP MOUNT / UNDER MOUNT    |
| WARRANTY        | 15 Yrs REPLACEMENT         |