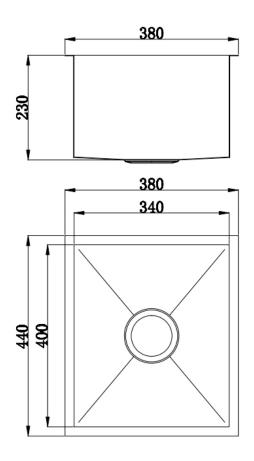

| SPECIFICATIONS  |                            |
|-----------------|----------------------------|
| SKU             | BKS34                      |
|                 |                            |
| RECOMMENDED USE | RESIDENTIAL                |
|                 |                            |
| STRUCTURE       | 1.2MM THICKNESS, RO RADIUS |
|                 |                            |
| MATERIAL        | #304 STAINLESS STEEL       |
|                 |                            |
| INSTALLATION    | TOP MOUNT / UNDER MOUNT    |
|                 |                            |
| WARRANTY        | 15 Yrs REPLACEMENT         |