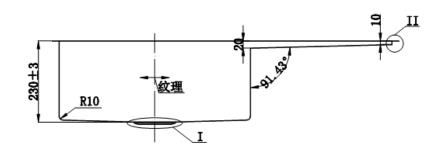

## **SPECIFICATIONS**

| SKU             | BKR98                       |
|-----------------|-----------------------------|
|                 |                             |
| RECOMMENDED USE | RESIDENTIAL                 |
|                 |                             |
| STRUCTURE       | 1.2MM THICKNESS, R10 RADIUS |
|                 |                             |
| MATERIAL        | #304 STAINLESS STEEL        |
|                 |                             |
| INSTALLATION    | TOP MOUNT / UNDER MOUNT     |
|                 |                             |
| WARRANTY        | 15 Yrs REPLACEMENT          |