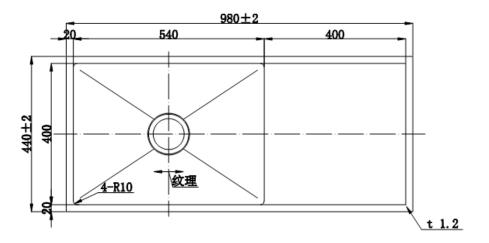

## **SPECIFICATIONS**

| SKU             | BKR98                       |
|-----------------|-----------------------------|
|                 |                             |
| RECOMMENDED USE | RESIDENTIAL                 |
|                 |                             |
| STRUCTURE       | 1.2MM THICKNESS, R10 RADIUS |
|                 |                             |
| MATERIAL        | #304 STAINLESS STEEL        |
|                 |                             |
| INSTALLATION    | TOP MOUNT / UNDER MOUNT     |
|                 |                             |
| WARRANTY        | 15 Yrs REPLACEMENT          |