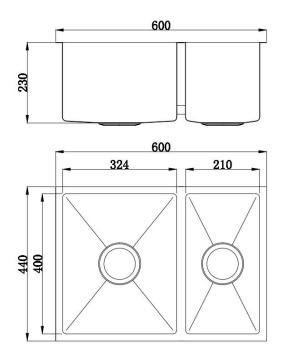

| SPECIFICATIONS  |                            |
|-----------------|----------------------------|
| CWI             | DVDCO                      |
| SKU             | BKR60                      |
| RECOMMENDED USE | RESIDENTIAL                |
|                 |                            |
| STRUCTURE       | 1.2MM THICKNESS, RO RADIUS |
|                 |                            |
| MATERIAL        | #304 STAINLESS STEEL       |
|                 |                            |
| INSTALLATION    | TOP MOUNT / UNDER MOUNT    |
|                 |                            |
| WARRANTY        | 15 Yrs REPLACEMENT         |