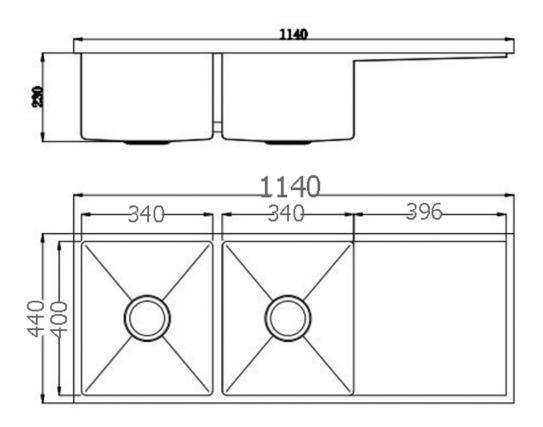

| SPECIFICATIONS  |                             |
|-----------------|-----------------------------|
| SKU             | BKR114                      |
| RECOMMENDED USE | RESIDENTIAL                 |
| STRUCTURE       | 1.2MM THICKNESS, R10 RADIUS |
| MATERIAL        | #304 STAINLESS STEEL        |
| INSTALLATION    | TOP MOUNT / UNDER MOUNT     |
| WARRANTY        | 15 Yrs REPLACEMENT          |