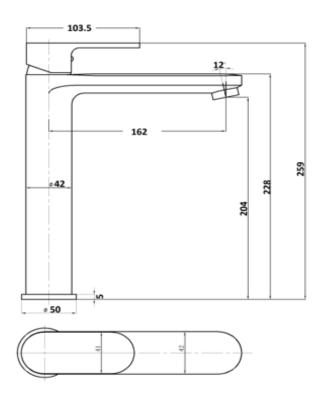

| SPECIFICATIONS  |                         |
|-----------------|-------------------------|
|                 |                         |
| SKU             | BKM703                  |
|                 |                         |
| CARTRIDGE       | FLUHS - GERMANY         |
|                 |                         |
| AERATOR         | NEOPERL - GERMANY       |
|                 |                         |
| HOSE            | NEOPERL - GERMANY       |
|                 |                         |
| RECOMMENDED USE | RESIDENTIAL             |
|                 |                         |
| WATER PRESSURE  | MINIMUM PRESSURE 150KPA |
|                 | MAXIMUM PRESSURE 500KPA |
|                 |                         |
| WARRANTY        | CARTRIDGE: 20 Yrs       |
|