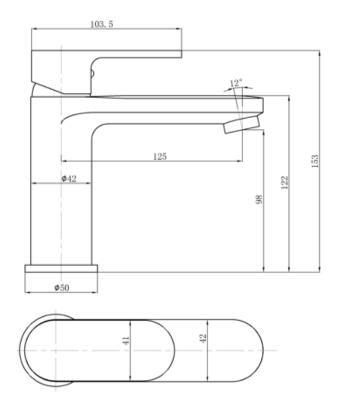

## BadundKüche BK



## **SPECIFICATIONS**

| SKU             | BKM702                  |
|-----------------|-------------------------|
|                 |                         |
| CARTRIDGE       | FLUHS - GERMANY         |
|                 |                         |
| AERATOR         | NEOPERL - GERMANY       |
|                 |                         |
| HOSE            | NEOPERL - GERMANY       |
|                 |                         |
| RECOMMENDED USE | RESIDENTIAL             |
|                 |                         |
| WATER PRESSURE  | MINIMUM PRESSURE 150KPA |
|                 | MAXIMUM PRESSURE 500KPA |
|                 |                         |
| WARRANTY        | CARTRIDGE: 20 Yrs       |
|                 | LABOUR: 2 Yrs           |

Disclaimer: All products must be insta