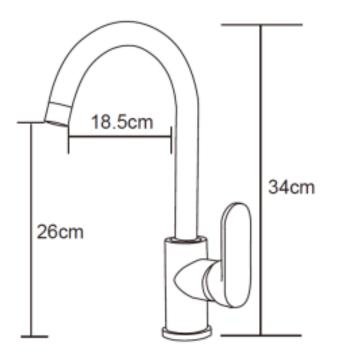

## **SPECIFICATIONS**

| SKU             | BKM701                  |
|-----------------|-------------------------|
|                 |                         |
| CARTRIDGE       | FLUHS - GERMANY         |
|                 |                         |
| AERATOR         | NEOPERL - GERMANY       |
|                 |                         |
| HOSE            | NEOPERL - GERMANY       |
|                 |                         |
| RECOMMENDED USE | RESIDENTIAL             |
|                 |                         |
| WATER PRESSURE  | MINIMUM PRESSURE 150KPA |
|                 | MAXIMUM PRESSURE 500KPA |
|                 |                         |
| WARRANTY        | CARTRIDGE: 20 Yrs       |
|                 | LABOUR: 2 Yrs           |

Disclaimer: All products must be insta