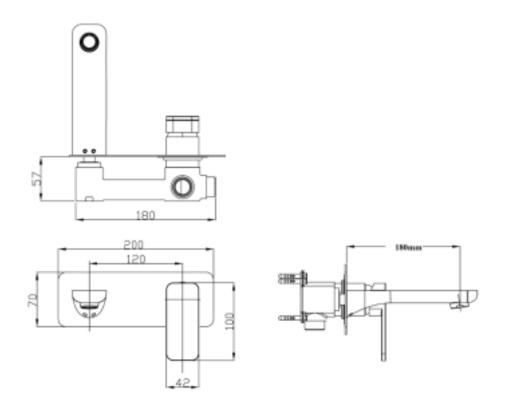

| SPECIFICATIONS  |                         |
|-----------------|-------------------------|
|                 |                         |
| SKU             | BKM506                  |
|                 |                         |
| CARTRIDGE       | FLUHS - GERMANY         |
|                 |                         |
| AERATOR         | NEOPERL - GERMANY       |
|                 |                         |
| HOSE            | NEOPERL - GERMANY       |
|                 |                         |
| RECOMMENDED USE | RESIDENTIAL             |
|                 |                         |
| WATER PRESSURE  | MINIMUM PRESSURE 150KPA |
|                 | MAXIMUM PRESSURE 500KPA |
|                 |                         |
| WARRANTY        | CARTRIDGE: 20 Yrs       |
|