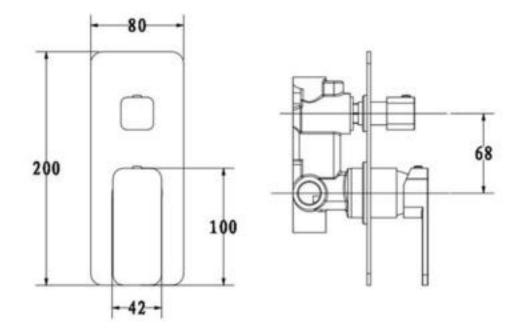

## **SPECIFICATIONS**

| SKU             | BKM505                  |
|-----------------|-------------------------|
|                 |                         |
| CARTRIDGE       | FLUHS - GERMANY         |
|                 |                         |
| AERATOR         | NEOPERL - GERMANY       |
|                 |                         |
| HOSE            | NEOPERL - GERMANY       |
|                 |                         |
| RECOMMENDED USE | RESIDENTIAL             |
|                 |                         |
| WATER PRESSURE  | MINIMUM PRESSURE 150KPA |
|                 | MAXIMUM PRESSURE 500KPA |
|                 |                         |
| WARRANTY        | CARTRIDGE: 20 Yrs       |
|                 | LABOUR: 2 Yrs           |