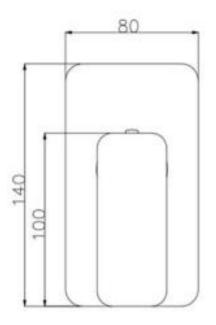

| SPECIFICATIONS  |                         |
|-----------------|-------------------------|
|                 |                         |
| SKU             | BKM504                  |
|                 |                         |
| CARTRIDGE       | FLUHS - GERMANY         |
|                 |                         |
| AERATOR         | NEOPERL - GERMANY       |
|                 |                         |
| HOSE            | NEOPERL - GERMANY       |
|                 |                         |
| RECOMMENDED USE | RESIDENTIAL             |
|                 |                         |
| WATER PRESSURE  | MINIMUM PRESSURE 150KPA |
|                 | MAXIMUM PRESSURE 500KPA |
|                 |                         |
| WARRANTY        | CARTRIDGE: 20 Yrs       |
|                 | LABOUR: 2 Yrs           |