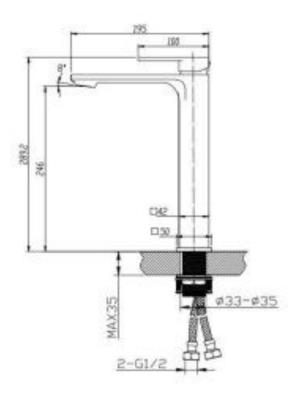

| SPECIFICATIONS  |                         |
|-----------------|-------------------------|
|                 |                         |
| SKU             | BKM503                  |
|                 |                         |
| CARTRIDGE       | FLUHS - GERMANY         |
|                 |                         |
| AERATOR         | NEOPERL - GERMANY       |
|                 |                         |
| HOSE            | NEOPERL - GERMANY       |
|                 |                         |
| RECOMMENDED USE | RESIDENTIAL             |
|                 |                         |
| WATER PRESSURE  | MINIMUM PRESSURE 150KPA |
|                 | MAXIMUM PRESSURE 500KPA |
|                 |                         |
| WARRANTY        | CARTRIDGE: 20 Yrs       |
|