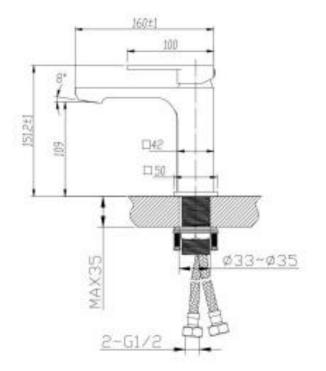

## **SPECIFICATIONS**

| SKU             | BKM502                  |
|-----------------|-------------------------|
|                 |                         |
| CARTRIDGE       | FLUHS - GERMANY         |
|                 |                         |
| AERATOR         | NEOPERL - GERMANY       |
|                 |                         |
| HOSE            | NEOPERL - GERMANY       |
|                 |                         |
| RECOMMENDED USE | RESIDENTIAL             |
|                 |                         |
| WATER PRESSURE  | MINIMUM PRESSURE 150KPA |
|                 | MAXIMUM PRESSURE 500KPA |
|                 |                         |
| WARRANTY        | CARTRIDGE: 20 Yrs       |
|                 | LABOUR: 2 Yrs           |