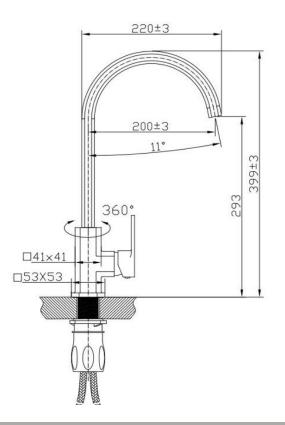

## **SPECIFICATIONS**

| SKU             | BKM501                  |
|-----------------|-------------------------|
|                 |                         |
| CARTRIDGE       | FLUHS - GERMANY         |
|                 |                         |
| AERATOR         | NEOPERL - GERMANY       |
|                 |                         |
| HOSE            | NEOPERL - GERMANY       |
|                 |                         |
| RECOMMENDED USE | RESIDENTIAL             |
|                 |                         |
| WATER PRESSURE  | MINIMUM PRESSURE 150KPA |
|                 | MAXIMUM PRESSURE 500KPA |
|                 |                         |
| WARRANTY        | CARTRIDGE: 20 Yrs       |
|                 | LABOUR: 2 Yrs           |