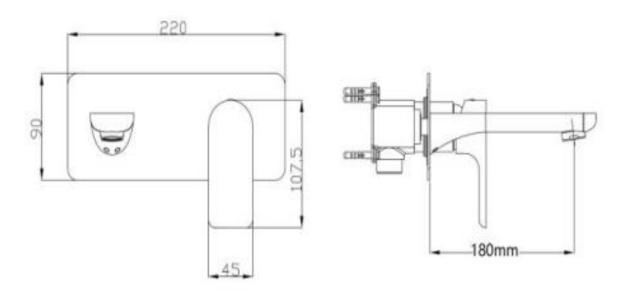

| SPECIFICATIONS  |                         |
|-----------------|-------------------------|
|                 |                         |
| SKU             | BKM405                  |
|                 |                         |
| CARTRIDGE       | FLUHS - GERMANY         |
|                 |                         |
| AERATOR         | NEOPERL - GERMANY       |
|                 |                         |
| HOSE            | NEOPERL - GERMANY       |
|                 |                         |
| RECOMMENDED USE | RESIDENTIAL             |
|                 |                         |
| WATER PRESSURE  | MINIMUM PRESSURE 150KPA |
|                 | MAXIMUM PRESSURE 500KPA |
|                 |                         |
| WARRANTY        | CARTRIDGE: 20 Yrs       |
|