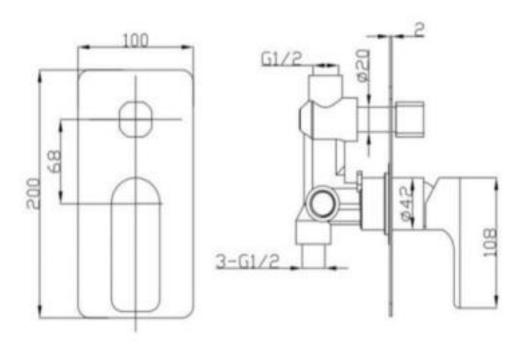

| SPECIFICATIONS |                         |
|----------------|-------------------------|
|                |                         |
| SKU            | BKM404                  |
|                |                         |
| CARTRIDGE      | FLUHS - GERMANY         |
|                |                         |
| RECOMMENDED    | RESIDENTIAL             |
| USE            | 11233211111112          |
|                |                         |
| WATER PRESSURE | MINIMUM PRESSURE 150KPA |
|                | MAXIMUM PRESSURE 500KPA |
|                |                         |
| WARRANTY       | CARTRIDGE: 20 Yrs       |
|                | LABOUR: 2 Yrs           |
|                |                         |

0

Disclaimer: All products must be installed by Australia licensed plumber o