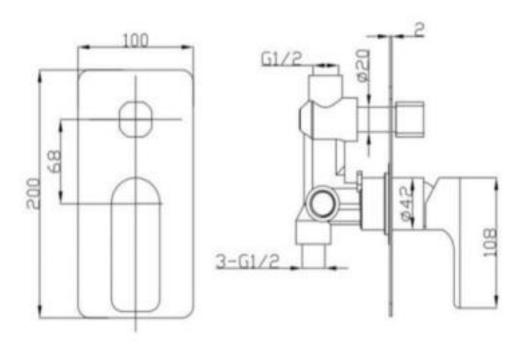

| SPECIFICATIONS |                         |
|----------------|-------------------------|
|                |                         |
| SKU            | BKM403                  |
|                |                         |
| CARTRIDGE      | FLUHS - GERMANY         |
|                |                         |
| RECOMMENDED    | RESIDENTIAL             |
| USE            | TESIDEI III TE          |
|                |                         |
| WATER PRESSURE | MINIMUM PRESSURE 150KPA |
|                | MAXIMUM PRESSURE 500KPA |
|                |                         |
| WARRANTY       | CARTRIDGE: 20 Yrs       |
|                | LABOUR: 2 Yrs           |
| ·              |                         |

Disclaimer: All products must be installed by Australia licensed plumber or r