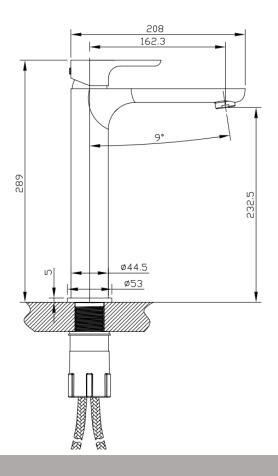

## **SPECIFICATIONS**

С

| SKU             | BKM402                  |
|-----------------|-------------------------|
|                 |                         |
| CARTRIDGE       | FLUHS - GERMANY         |
|                 |                         |
| AERATOR         | NEOPERL - GERMANY       |
|                 |                         |
| HOSE            | NEOPERL - GERMANY       |
|                 |                         |
| RECOMMENDED USE | RESIDENTIAL             |
|                 |                         |
| WATER PRESSURE  | MINIMUM PRESSURE 150KPA |
|                 | MAXIMUM PRESSURE 500KPA |
|                 |                         |
| WARRANTY        | CARTRIDGE: 20 Yrs       |
|                 | LABOUR: 2 Yrs           |