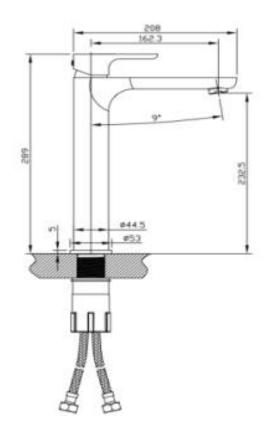

## **SPECIFICATIONS**

| SKU             | BKM402                  |
|-----------------|-------------------------|
|                 |                         |
| CARTRIDGE       | FLUHS - GERMANY         |
|                 |                         |
| AERATOR         | NEOPERL - GERMANY       |
|                 |                         |
| HOSE            | NEOPERL - GERMANY       |
|                 |                         |
| RECOMMENDED USE | RESIDENTIAL             |
|                 |                         |
| WATER PRESSURE  | MINIMUM PRESSURE 150KPA |
|                 | MAXIMUM PRESSURE 500KPA |
|                 |                         |
| WARRANTY        | CARTRIDGE: 20 Yrs       |
|                 | LABOUR: 2 Yrs           |

Disclaimer: All products must be insta