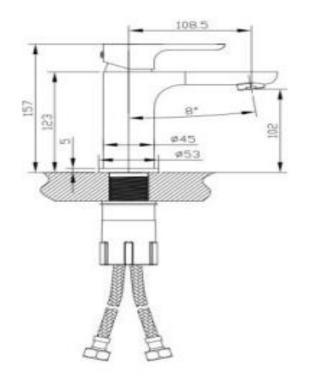

## **SPECIFICATIONS**

| SKU             | BKM401                  |
|-----------------|-------------------------|
|                 |                         |
| CARTRIDGE       | FLUHS - GERMANY         |
|                 |                         |
| AERATOR         | NEOPERL - GERMANY       |
|                 |                         |
| HOSE            | NEOPERL - GERMANY       |
|                 |                         |
| RECOMMENDED USE | RESIDENTIAL             |
|                 |                         |
| WATER PRESSURE  | MINIMUM PRESSURE 150KPA |
|                 | MAXIMUM PRESSURE 500KPA |
|                 |                         |
| WARRANTY        | CARTRIDGE: 20 Yrs       |
|                 | LABOUR: 2 Yrs           |