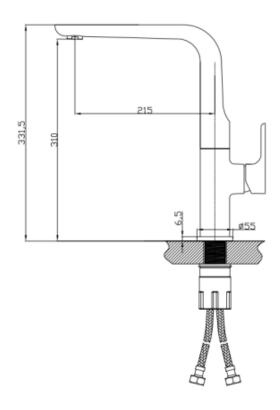

| BKM400                                                                                                                                  |
|-----------------------------------------------------------------------------------------------------------------------------------------|
|                                                                                                                                         |
| FLUHS - GERMANY                                                                                                                         |
|                                                                                                                                         |
| NEOPERL - GERMANY