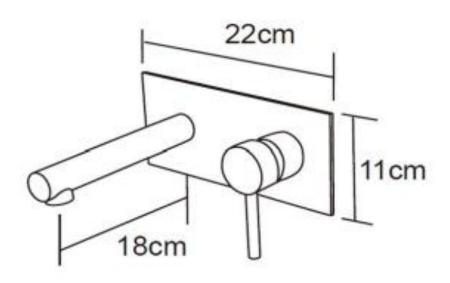

| SPECIFICATIONS  |                            |
|-----------------|----------------------------|
| SKU             | BKM210                     |
| SKO             | DKIVIZ10                   |
| CARTRIDGE       | KEROX-35MM MADE IN HUNGARY |
|                 |                            |
| RECOMMENDED USE | RESIDENTIAL                |
|                 |                            |
| WATER PRESSURE  | MINIMUM PRESSURE 150KPA    |
|                 | MAXIMUM PRESSURE 500KPA    |
|                 |                            |
| WARRANTY        | CARTRIDGE: 15 YEARS        |
|                 | LABOUR: 2 YEARS            |

Disclaimer: All products must be installed by Australia licensed plumber or registered trade person. The manufacture reserves the right to vary specifications o