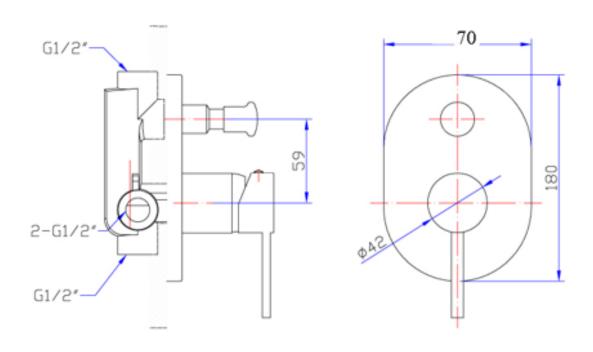

| SPECIFICATIONS  |                            |
|-----------------|----------------------------|
|                 |                            |
| SKU             | BKM208                     |
|                 |                            |
| CARTRIDGE       | KEROX-35MM MADE IN HUNGARY |
|                 |                            |
| RECOMMENDED USE | RESIDENTIAL                |
|                 |                            |
| WATER PRESSURE  | MINIMUM PRESSURE 150KPA    |
|                 | MAXIMUM PRESSURE 500KPA    |
|                 |                            |
| WARRANTY        | CARTRIDGE: 15 YEARS        |
|                 | LABOUR: 2 YEARS            |

Disclaimer: All products must be installed by Australia licensed plumber or registered trade person. The manufa