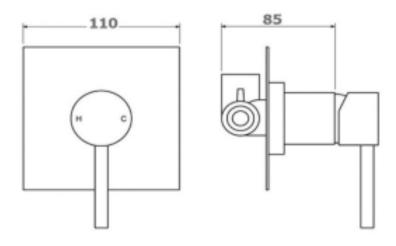

| SPECIFICATIONS  |                            |
|-----------------|----------------------------|
| SKU             | BKM207                     |
|                 |                            |
| CARTRIDGE       | KEROX-35MM MADE IN HUNGARY |
|                 |                            |
| RECOMMENDED USE | RESIDENTIAL                |
|                 |                            |
| WATER PRESSURE  | MINIMUM PRESSURE 150KPA    |
|                 | MAXIMUM PRESSURE 500KPA    |
|                 |                            |
| WARRANTY        | CARTRIDGE: 15 YEARS        |
|                 | LABOUR: 2 YEARS            |

Disclaimer: All products must be installed by Australia licensed plumber or registered trade person. The manufacture reserves the right to vary specifications o