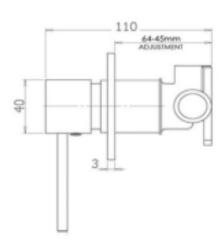

| SPECIFICATIONS  |                            |
|-----------------|----------------------------|
|                 |                            |
| SKU             | BKM206                     |
|                 |                            |
| CARTRIDGE       | KEROX-35MM MADE IN HUNGARY |
|                 |                            |
| RECOMMENDED USE | RESIDENTIAL                |
|                 |                            |
| WATER PRESSURE  | MINIMUM PRESSURE 150KPA    |
|                 | MAXIMUM PRESSURE 500KPA    |
|                 |                            |
| WARRANTY        | CARTRIDGE: 15 YEARS        |
|                 | LABOUR: 2 YEARS            |