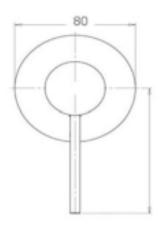

| SPECIFICATIONS  |                            |
|-----------------|----------------------------|
|                 |                            |
| SKU             | BKM206                     |
|                 |                            |
| CARTRIDGE       | KEROX-35MM MADE IN HUNGARY |
|                 |                            |
| RECOMMENDED USE | RESIDENTIAL                |
|                 |                            |
| WATER PRESSURE  | MINIMUM PRESSURE 150KPA    |
|                 | MAXIMUM PRESSURE 500KPA    |
|                 |                            |
| WARRANTY        | CARTRIDGE: 15 YEARS        |
|                 | LABOUR: 2 YEARS            |