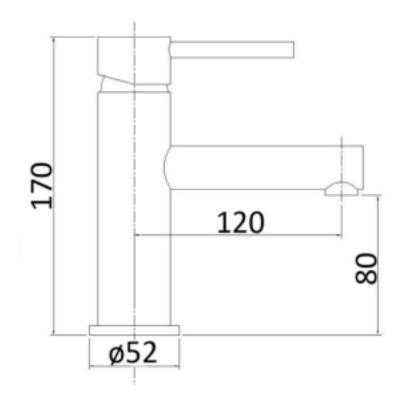

| SPECIFICATIONS  |                            |
|-----------------|----------------------------|
| SKU             | BKM203                     |
| JKO .           | DRIVIZOS                   |
| CARTRIDGE       | KEROX-35MM MADE IN HUNGARY |
|                 |                            |
| RECOMMENDED USE | RESIDENTIAL                |
|                 |                            |
| WATER PRESSURE  | MINIMUM PRESSURE 150KPA    |
|                 | MAXIMUM PRESSURE 500KPA    |
|                 |                            |
| WARRANTY        | CARTRIDGE: 15 YEARS        |
|                 | LABOUR: 2 YEARS            |

Disclaimer: All products must be installed by Australia licensed plumber or registered trade person. The manufacture reserves the right to vary specifications o