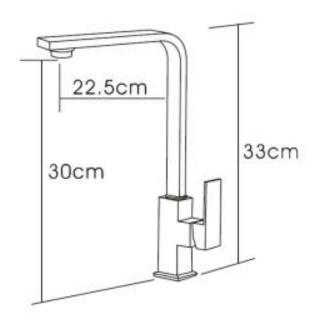

| SPECIFICATIONS |                                       |
|----------------|---------------------------------------|
|                |                                       |
| SKU            | BKM109                                |
|                |                                       |
| CARTRIDGE      | KEROX – 35MM MADE IN HUNGARY          |
|                |                                       |
| RECOMMENDED    | RESIDENTIAL                           |
| USE            |                                       |
|                |                                       |
| WATER PRESSURE | MINIMUM PRESSURE 150KPA               |
|                | MAXIMUM PRESSURE 500KPA               |
|                |                                       |
| WARRANTY       | CARTRIDGE: 1