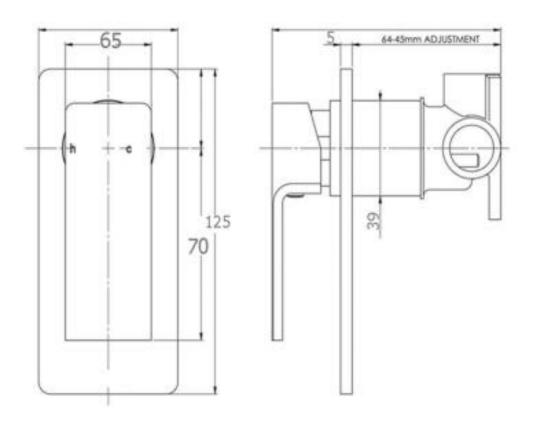

| SPECIFICATIONS |                              |
|----------------|------------------------------|
|                |                              |
| SKU            | BKM104                       |
|                |                              |
| CARTRIDGE      | KEROX – 35MM MADE IN HUNGARY |
|                |                              |
| RECOMMENDED    | RESIDENTIAL                  |
| USE            | RESIDENTIAL                  |
|                |                              |
| WATER PRESSURE | MINIMUM PRESSURE 150KPA      |
|                | MAXIMUM PRESSURE 500KPA      |
|                |                              |
| WARRANTY       | CARTRIDGE: 15 YEARS          |
|                | LABOUR: 2 YEARS              |

Disclaimer: All products must be installed by A