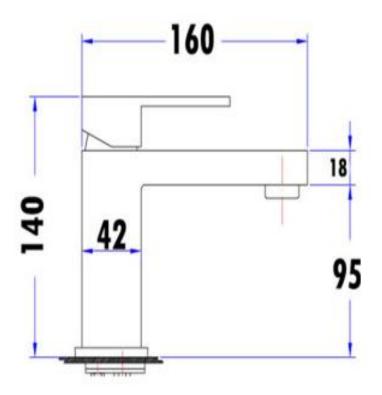

| SPECIFICATIONS |                              |
|----------------|------------------------------|
|                |                              |
| SKU            | BKM102                       |
|                |                              |
| CARTRIDGE      | KEROX – 35MM MADE IN HUNGARY |
|                |                              |
| RECOMMENDED    | RESIDENTIAL                  |
| USE            | RESIDEIVIAE                  |
|                |                              |
| WATER PRESSURE | MINIMUM PRESSURE 150KPA      |
|                | MAXIMUM PRESSURE 500KPA      |
|                |                              |
| WARRANTY       | CARTRIDGE: 15 YEARS          |
|                | LABOUR: 2 YEARS              |

Disclaimer: All products must be installed by A