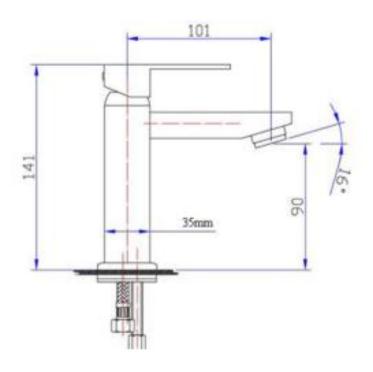

| SPECIFICATIONS |                              |
|----------------|------------------------------|
|                |                              |
| SKU            | BKM1010                      |
|                |                              |
| CARTRIDGE      | KEROX – 35MM MADE IN HUNGARY |
|                |                              |
| RECOMMENDED    | RESIDENTIAL                  |
| USE            | NESID EIVINE                 |
|                |                              |
| WATER PRESSURE | MINIMUM PRESSURE 150KPA      |
|                | MAXIMUM PRESSURE 500KPA      |
|                |                              |
| WARRANTY       | CARTRIDGE: 15 YEARS          |
|                | LABOUR: 2 YEARS              |

Disclaimer: All products must be installed by A